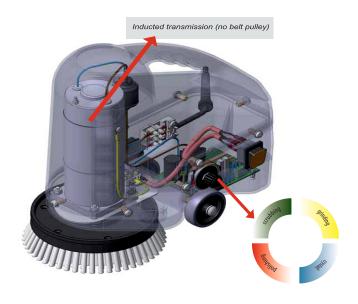

## **Hand Held Single Brush Scrubber**

Hard grinding on raw surfaces

Polishing or crystalization

Cleaning on narrow surfaces

Small, Professional and Versatile

ROOTS -Perfect from Product to Service

- Suitable to Scrub & maintain Plain Surfaces, Staircases and Walls.
- Epicyclical transmission & Induc?on gear motor allows con?nuous working.
- Cleans wood, Marble, Stone, Terraco?a flooring and Fi?ed carpets
- Accessories available for various cleaning tasks.