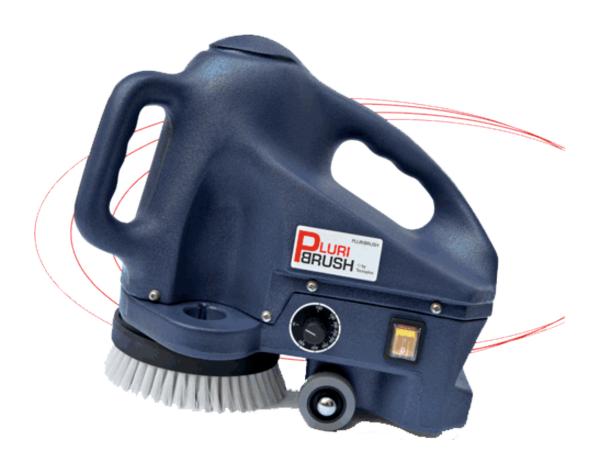

## COMBI 5

## **Hand Held Single Brush Scrubber**

Hard grinding on raw surfaces

Polishing or crystalization

Cleaning on narrow surfaces

Small, Professional and Versatile

ROOTS -Perfect from Product to Service

- Suitable to Scrub & maintain Plain Surfaces, Staircases and Walls.
- Epicyclical transmission & Induc?on gear motor allows con?nuous working.
- Cleans wood, Marble, Stone, Terraco?a flooring and Fi?ed carpets
- Accessories available for various cleaning tasks.