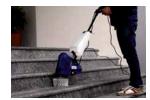

Cleaning of outside stairs

Cleaning of inside stairs

Cleaning of professional workshops

Technical Specifica?on

| Technical Data   | Units | Combi 5 |
|------------------|-------|---------|
| Brush Revolu?ons | rpm   | 0/470   |
| Motor            | W     | 150     |
| Voltage          | V     | 230 V   |
| Brush            | mm    | 160     |
| Weight           | Kg    | 4.8     |