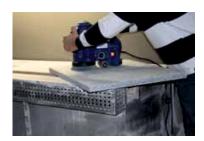

## **Hand Held Single Brush Scrubber**

Hard grinding on raw surfaces

Polishing or crystalization

Cleaning on narrow surfaces

Small, Professional and Versatile

ROOTS -Perfect from Product to Service

- Suitable to Scrub & maintain Plain Surfaces, Staircases and Walls.
- Epicyclical transmission & Induc?on gear motor allows con?nuous working.
- Cleans wood, Marble, Stone, Terraco?a flooring and Fi?ed carpets
- Accessories available for various cleaning tasks.

Cleaning of outside stairs

Cleaning of inside stairs

Cleaning of professional workshops

Technical Specifica?on

| Technical Data   | Units | Combi 5 |
|------------------|-------|---------|
| Brush Revolu?ons | rpm   | 0/470   |
| Motor            | W     | 150     |
| Voltage          | V     | 230 V   |
| Brush            | mm    | 160     |
| Weight           | Kg    | 4.8     |