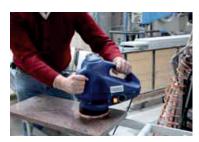

## **Hand Held Single Brush Scrubber**

Hard grinding on raw surfaces

Polishing or crystalization

Cleaning on narrow surfaces

Small, Professional and Versatile

ROOTS -Perfect from Product to Service

- Suitable to Scrub & maintain Plain Surfaces, Staircases and Walls.
- Epicyclical transmission & Induc?on gear motor allows con?nuous working.
- Cleans wood, Marble, Stone, Terraco?a flooring and Fi?ed carpets
- Accessories available for various cleaning tasks.

Cleaning of outside stairs

Cleaning of inside stairs

Cleaning of professional workshops

Technical Specifica?on

| Technical Data   | Units | Combi 5 |
|------------------|-------|---------|
| Brush Revolu?ons | rpm   | 0/470   |
| Motor            | W     | 150     |
| Voltage          | V     | 230 V   |
| Brush            | mm    | 160     |
| Weight           | Kg    | 4.8     |